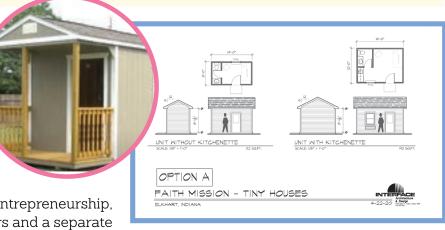

# Tiny shelters. Big impact.

Even though Faith Mission houses more than 700 homeless men, women, and children each year, there is still a pressing need for safe housing for those with addiction or mental health issues who cannot live well in a normal multi-person emergency shelter, and for veterans who are struggling to acclimate back into society.

In conjunction with The Crossing School of Business & Entrepreneurship, Faith Mission plans to construct 12 individual tiny shelters and a separate shower and laundry building here on the Mission grounds.

Designed specifically for brief-stay or one-night use, each 12' x 16' home will contain a bed, storage space, and chair along with a sink and toilet.

Your support for this project will not only offer people in desperate need a short-term respite from homelessness, but the opportunity to change their lives by entering Faith Mission's recovery programs.