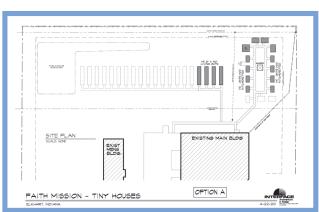

# Tiny shelters. Big impact.

Even though Faith Mission houses more than 700 homeless men, women, and children each year, there is still a pressing need for safe housing for those with addiction or mental health issues who cannot live well in a normal multi-person emergency shelter, and for veterans who are struggling to acclimate back into society.

In conjunction with The Crossing School of Business & Entrepreneurship, Faith Mission plans to construct 12 individual tiny shelters and a separate shower and laundry building here on the Mission grounds.

Designed specifically for brief-stay or one-night use, each 12' x 16' home will contain a bed, storage space, and chair along with a sink and toilet.

Your support for this project will not only offer people in desperate need a short-term respite from homelessness, but the opportunity to change their lives by entering Faith Mission's recovery programs.